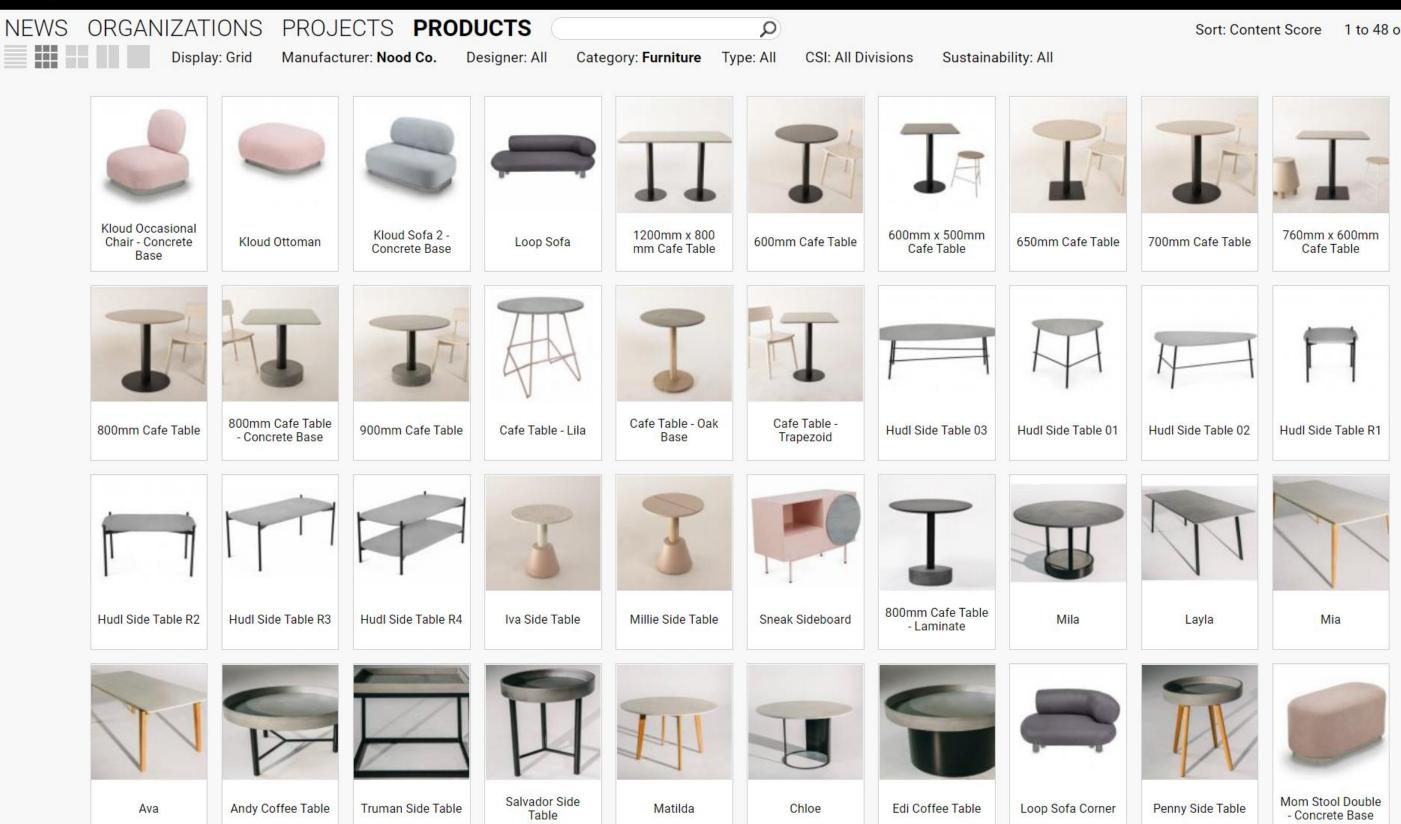

### **PRODUCTS**

| S ORGANIZATIONS PROJECTS                                                                                                        | PRODUCTS P                                                                                                                                                                                                                                                                                 |                            |                             |                          |                                    | Sort: Content               | Score 11 of 638            | 60 |
|---------------------------------------------------------------------------------------------------------------------------------|--------------------------------------------------------------------------------------------------------------------------------------------------------------------------------------------------------------------------------------------------------------------------------------------|----------------------------|-----------------------------|--------------------------|------------------------------------|-----------------------------|----------------------------|----|
| Remix 2.0 - Freestyle                                                                                                           | Manufacturer image:                                                                                                                                                                                                                                                                        | Colors                     |                             |                          |                                    |                             |                            |    |
| Milliken<br>Spartanburg, South<br>Carolina<br>Products, Carpet, Floor<br>Coverings                                              |                                                                                                                                                                                                                                                                                            | A Side with<br>Scarlet     | Biond with<br>Scarlet       | Bonus Track              | Bonus Track<br>with French<br>Blue | Bonus Track<br>with Scarlet | Cue: Up                    |    |
| US-MILLKN<br>Category: Flooring                                                                                                 |                                                                                                                                                                                                                                                                                            | Cue Up with<br>French Blue | Cae Up with<br>Scarlet      | DJ with Scarlet          | Dub with<br>Scarlet                | Etched                      | Elched with<br>French Blue |    |
| Type: Carpet - Modular<br>CSI: 09 68 13<br>UID: US-MILLKN-RemixFreestyle-M<br>Size: 39.4" x 39.4" x 8.9 mm                      |                                                                                                                                                                                                                                                                                            | Etched with<br>Scarlet     | Headroom with<br>Scarlet    | High Hat with<br>Scarlet | Howl with<br>Scarlet               | Hum with<br>Scartet         | Laidback with<br>Searlet   |    |
| Lifespan: 15 Years<br>Warranty: 15 Years<br>Recycling: Pre-C: 30%<br>Total: 36%<br>Final Assembly: LaGrange, Georgia, USA       | Manufacturer Description:                                                                                                                                                                                                                                                                  | Overdub                    | Overdub with<br>French Blue | Overdub with<br>Scarlet  | Pitch with<br>Scarlet              | Reverb with<br>Scarlet      | Rolloff with<br>Scarlet    |    |
| Certifications:                                                                                                                 | INSPIRED. INSPIRING.<br>Mix master. Turbo blaster. Solo track or original freestyle, Remix<br>2.0 is the evolution of a classic. Strong linears are dubbed and<br>filtered into new combinations. Organics offer a graphic<br>equalizer to bindpe patterns and create sound reinforcement. | Rumble with<br>Scarlett    | Slam with<br>Scarlet        | Snare with<br>Scarlet    | Taut with<br>Scarlet               | Timbre with<br>Scarlet      | Turntable with<br>Scarlet  |    |
| Tapestry Statistics:<br>Added: 2019-02-16 19:55:30<br>Updated: 2019-02-16 19:55:30<br>Content Score: 69.56<br>Profile Views: 35 | Small edits lead to original beats at the bridge with the insertion<br>of a new whe Browse the playlist and create your own digital<br>mix. Remix 2.0. Play it again, Mr. DJ.                                                                                                              | Upbeat with<br>Scarlet     | Vinyl with<br>Scarlet       |                          |                                    |                             |                            |    |