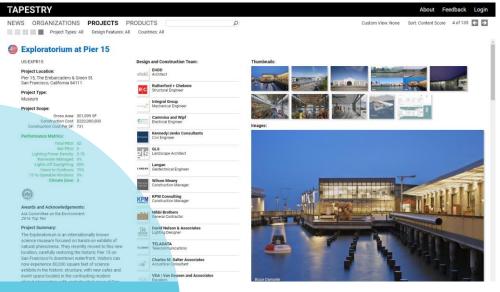

buildings and resilient communities.

# **MISSION**

Integrate and transform design and construction data into freely accessible knowledge that educates and informs.

# VALUES

- Community
- Sharing
- Trust
- Scale
- Impact





# **TAPESTRY** A NEW OPEN-SOURCE KNOWLEDGE PLATFORM

TAPESTRY is developed and maintained by AEC Design Transparency through user engagement and a process of continuous improvement.

TAPESTRY supports a diverse AEC ecosystem:

- Architecture, Engineering & Construction Firms
- Real Estate Developers, Owners & Operators
- Product & Equipment Manufacturers
- Certification & Advocacy Organizations
- Digital Design Software Developers
- Distributors, Retailers & Consumers

TAPESTRY weaves together legacy silos into one integrated platform.



### **ORGANIZATIONS**





### **PRODUCTS**

| S ORGANIZATIONS PROJECTS                                                                                                        | PRODUCTS P                                                                                                                                                                                                                                                                                 |                            |                             |                          |                                    | Sort: Content               | Score 11 of 638            | 60 |
|---------------------------------------------------------------------------------------------------------------------------------|---------------------------------------------