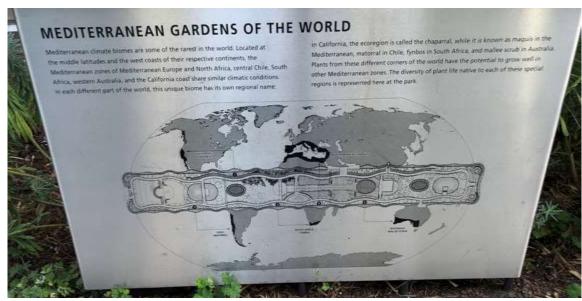

Salesforce Transit Centre Pelli Clarke Pelli







Salesforce Transit Centre Pelli Clarke Pelli









Salesforce Transit Centre podium Peter Walker + Partners









California Academy of Science Renzo Piano Building Workshop











### MAYA LIN

### WHERE THE LAND MEETS THE SEA

and all all around all are

Marine Grade Stainless Steel 36'x 60'x 15"

The overall form of the sculpture is like a drawing in space based upon the topography of the San Francisco Bay in the vicinity of the Golden Gate Bridge and Angel Island. Maya Lin uses science and technology in her artwork to create new ways of looking at the environment. Her work inspires viewers to pay closer attention to the natural world.

The terrain is based on data supplied by the U.S. Geological Survey, among others, and represents a scale of 1700 with a weithout example wi