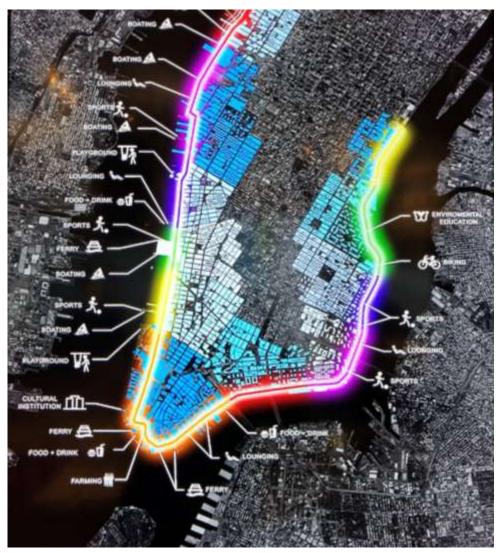

#### Crash:

Crises and Collisions in Lower Manhattan - Excerpt from Nonstop Metropolis (Rebecca Solnit)

The Grange
Alexander Hamilton residence

9/11 Memorial Michael Arad + Peter Walker

The Oculus Santiago Calatrava

Brooklyn and Hunters Point foreshore

Hudson River Park - BIG

Whitney Museum
Renzo Piano Building Workshop

The High Line

Hudson Yards +
The Shed
Diller Scofidio + Renfro

Stanley Tigerman

Chicago River cruise