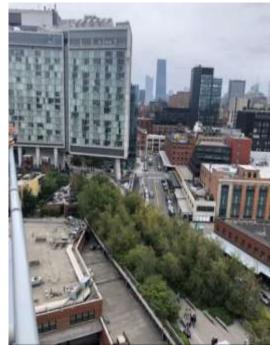

Brooklyn and Hunters Point foreshore

Hudson River Park - BIG

Whitney Museum
Renzo Piano Building Workshop

The High Line

Hudson Yards +
The Shed
Diller Scofidio + Renfro

Stanley Tigerman

Chicago River cruise