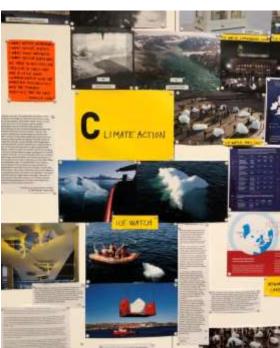

### WHERE THE LAND MEETS THE SEA

and all all around all are

Marine Grade Stainless Steel 36'x 60'x 15"

The overall form of the sculpture is like a drawing in space based upon the topography of the San Francisco Bay in the vicinity of the Golden Gate Bridge and Angel Island. Maya Lin uses science and technology in her artwork to create new ways of looking at the environment. Her work inspires viewers to pay closer attention to the natural world.

The terrain is based on data supplied by the U.S. Geological Survey, among others, and represents a scale of 1700 with a weithout example within of 5 times above sea level and 10 times below. Sea level is 18 (set above the terrace and is marked on the adjacent columns.)