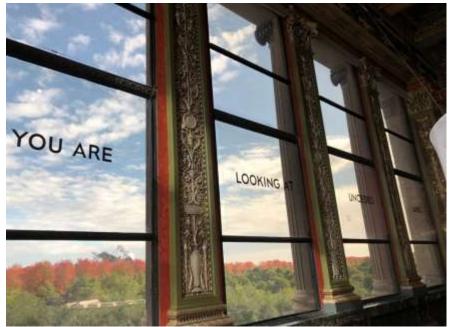

### WHERE THE LAND MEETS THE SEA

and all all around all are

Marine Grade Stainless Steel 36'x 60'x 15"

The overall form of the sculpture is like a drawing in space based upon the topography of the San Francisco Bay in the vicinity of the Golden Gate Bridge and Angel Island. Maya Lin uses science and technology in her artwork to create new ways of looking at the environment. Her work inspires viewers to pay closer attention to the natural world.

The terrain is based on data supplied by the U.S. Geological Survey, among others, and represents a scale of 1700 with a weithout example within of 5 times above sea level and 10 times below. Sea level is 18 (set above the terrace and is marked on the adjacent columns.)