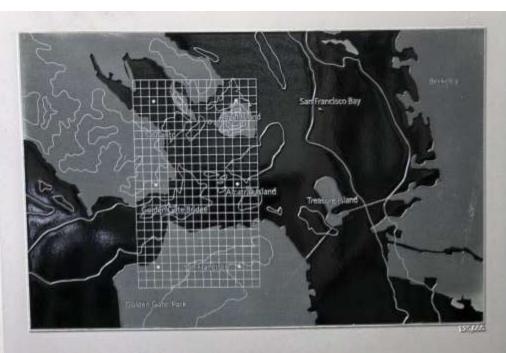

### WHERE THE LAND MEETS THE SEA

and all all around all are

Marine Grade Stainless Steel 36'x 60'x 15"

The overall form of the sculpture is like a drawing in space based upon the topography of the San Francisco Bay in the vicinity of the Golden Gate Bridge and Angel Island. Maya Lin uses science and technology in her artwork to create new ways of looking at the environment. Her work inspires viewers to pay closer attention to the natural world.

The terrain is based on data supplied by the U.S. Geological Survey, among others, and represents a scale of 1700 with a weithout example within of 5 times above sea level and 10 times below. Sea level is 18 (set above the terrace and is marked on the adjacent columns.)