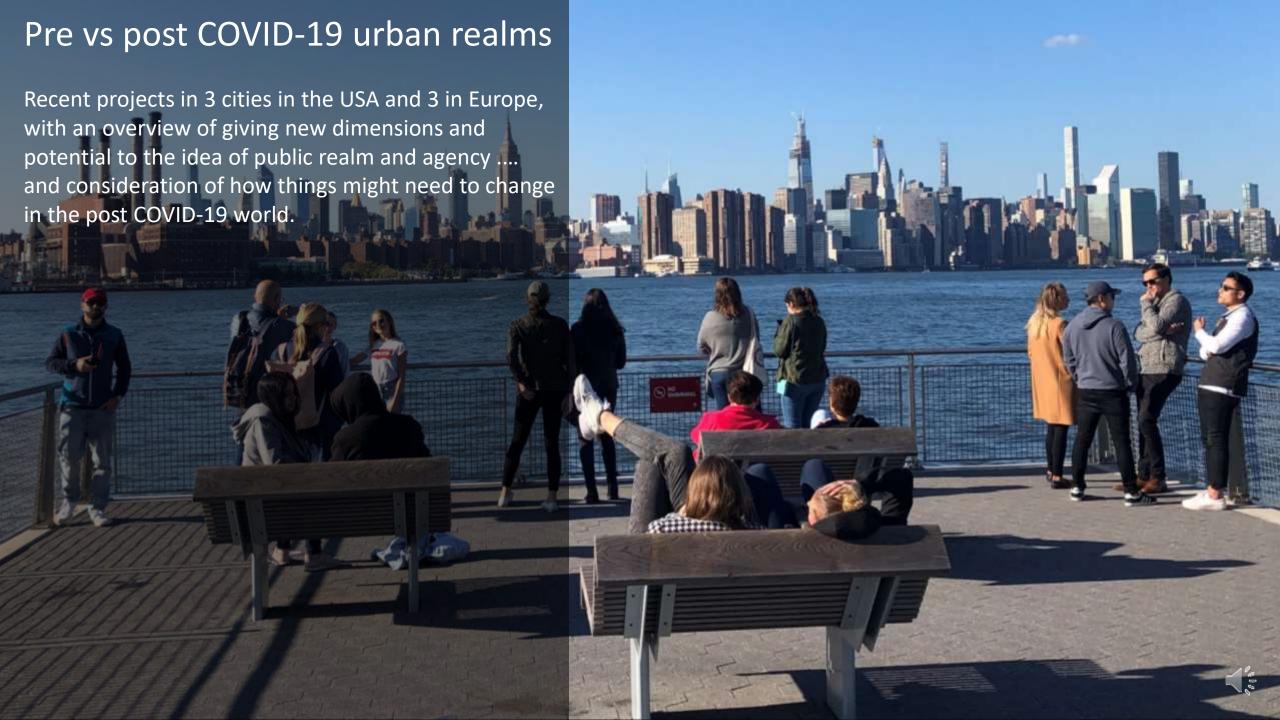

Salesforce Transit Centre Pelli Clarke Pelli







Salesforce Transit Centre Pelli Clarke Pelli









Salesforce Transit Centre podium Peter Walker + Partners









California Academy of Science Renzo Piano Building Workshop











### MAYA LIN

### WHERE THE LAND MEETS THE SEA

and all all around all are

Marine Grade Stainless Steel 36'x 60'x 15"

The overall form of the sculpture is like a drawing in space based upon the topography of the San Francisco Bay in the vicinity of the Golden Gate Bridge and Angel Island. Maya Lin uses science and technology in her artwork to create new ways of looking at the environment. Her work inspires viewers to pay closer attention to the natural world.

The terrain is based on data supplied by the U.S. Geological Survey, among oth