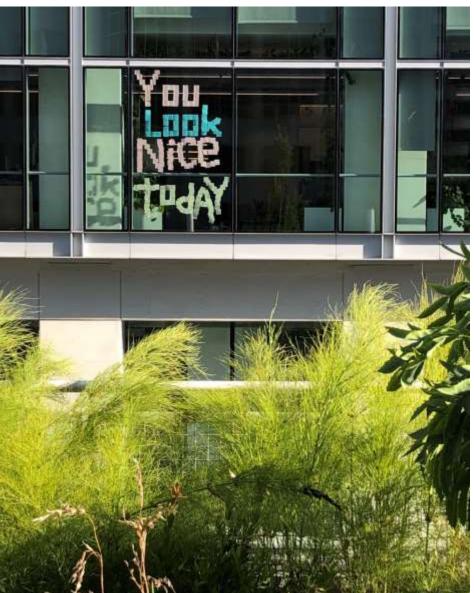

Salesforce Transit Centre Pelli Clarke Pelli







Salesforce Transit Centre Pelli Clarke Pelli









Salesforce Transit Centre podium Peter Walker + Partners









California Academy of Science Renzo Piano Building Workshop











### MAYA LIN

### WHERE THE LAND MEETS THE SEA

and all all around all are

Marine Grade Stainless Steel 36'x 60'x 15"

The overall form of the sculpture is like a drawing in space based upon the topography of the San Francisco Bay in the vicinity of the Golden Gate Bridge and Angel Island. Maya Lin uses science and technology in her artwork to create new ways of looking at the environment. Her work inspires viewers to pay closer attention to the natural world.

The terrain is based on data supplied by the U.S. Geological Survey, among others, and represents a scale of 1700 with a weithout example within of 5 times above sea level and 10 times below. Se