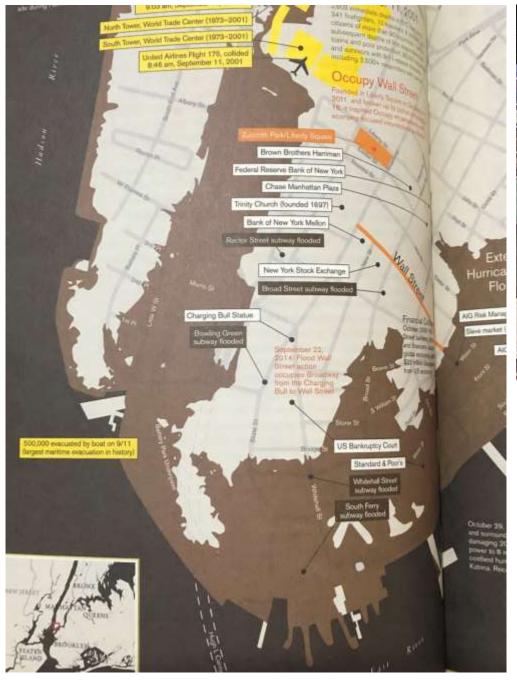

#### Crash:

Crises and Collisions in Lower Manhattan - Excerpt from Nonstop Metropolis (Rebecca Solnit)

The Grange
Alexander Hamilton residence

9/11 Memorial Michael Arad + Peter Walker

The Oculus Santiago Calatrava