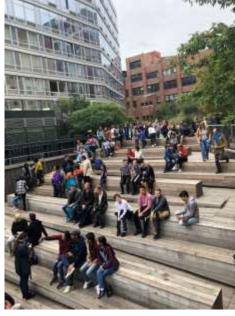

Brooklyn and Hunters Point foreshore

Hudson River Park - BIG

Whitney Museum
Renzo Piano Building Workshop

The High Line

Hudson Yards +
The Shed
Diller Scofidio + Renfro

Stanley Tigerman

Chicago River cruise