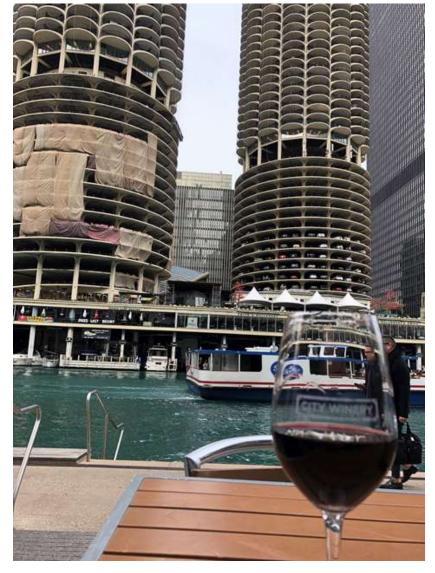

Brooklyn and Hunters Point foreshore

Hudson River Park - BIG

Whitney Museum
Renzo Piano Building Workshop

The High Line

Hudson Yards +
The Shed
Diller Scofidio + Renfro

Stanley Tigerman

Chicago River cruise

Vista Tower Studio Gang

Apple Store
Foster + Partners

Chicago Riverside Walk

Dan Ryan Expressway + Sox 35<sup>th</sup> Subway Station

Chicago Architecture Centre

Cloudgate - Anish Kapoor

BP Bridge + Jay Pritzker Pavilion Frank Gehry