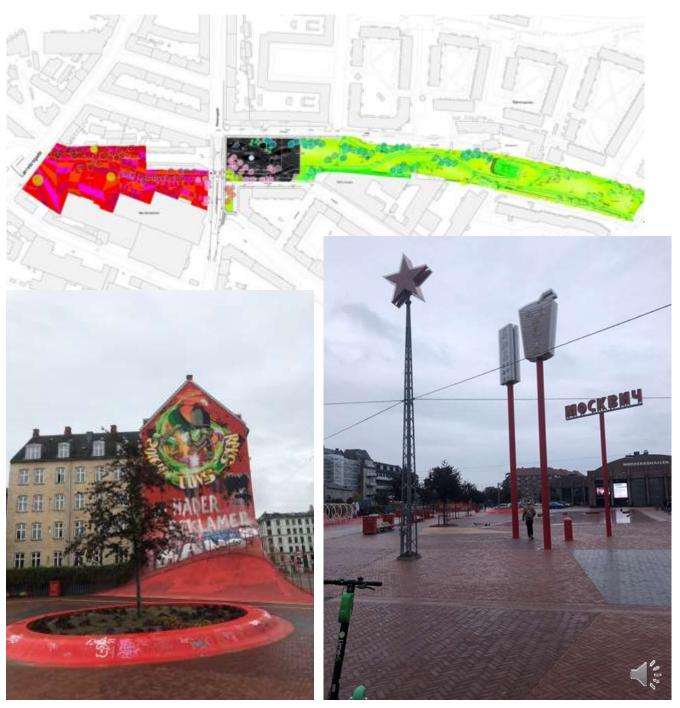

## Copenhagen

- BIG Give Form
- Bicycle superhighways
- Superkilen parkway
- Amager Bakke (Copenhill)

BLOX Danish Architecture Centre OMA

Give Form
Bjarke Ingels Group

Havnebadet Islands Bjarke Ingels Group

### Kalvebod Waves IDS + KLAR Architects

Five Circles bridge
Olafur Eliasson

Superkillen
Bjarke Ingels Group

Maersk Tower C F Moller Architects

Amager Bakke (Copenhill)
Bjarke Ingels Group

There are many questions on how to live in a post COVID-19 world with population density and porosity. Fears that disease spreads more easily in busy urban centres could already be having an impact on attitudes towards living in cities — and the ski slope descent with a range of moguls and chicanes might be a good analogy for multiple challenges as various urban populations seek their route back to some some degree of a new normality.