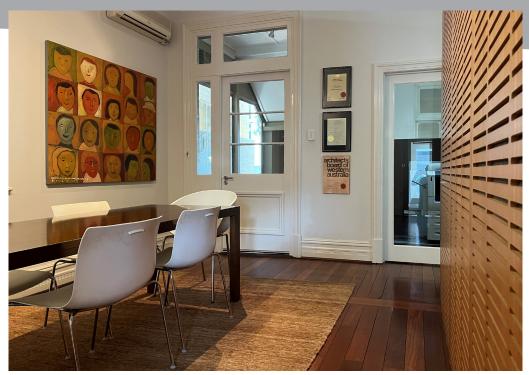

The office is fully fitted out with facilities including;

- Internet access
- Shared printer and photocopier
- Meeting room
- Kitchen
- Toilet
- Lunchroom
- 2 separate, onsite car bays available for lease

Our office is one of 4 strata offices within a delightful, fully renovated Federation / Art Deco building. Other businesses in the building include yet more architectural practices, a graphic design company and a recruitment agency. Close to public transport (bus and train), cycleways, a beautiful parkland and walking distance to cafes, restaurants, and bars in Subiaco and nearby West Leederville and West Perth. Overall, a great place to work!