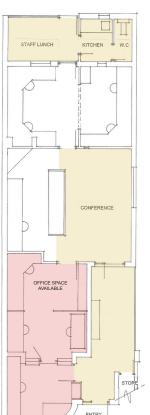

## A co-share workspace in Subiaco is available for lease...

The space is currently shared by 2 small architectural practices, nashandghersinich architects and interior designers and Maze Architects. There are extra spaces (4 - 5 workstations) suitable for a like-minded small practice or sole practitioners in architecture or other design related professions.

The office is fully fitted out with facilities including;

- Internet access
- Shared printer and photocopier
- Meeting room
- Kitchen
- Toilet
- Lunchroom
- 2 separate, onsite car bays available for lease