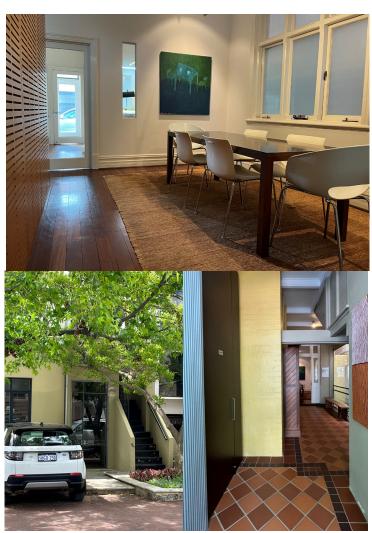

The office is fully fitted out with facilities including;

- Internet access
- Shared printer and photocopier
- Meeting room
- Kitchen
- Toilet
- Lunchroom
- 2 separate, onsite car bays available for lease

Our office is one of 4 strata offices within a delightful, fully renovated Federation / Art Deco building. Other businesses in the building include yet more architectural practices, a graphic design company and a recruitment agency. Close to public transport (bus and train), cycleways, a beautiful parkland and walking distance to cafes, restaurants, and bars in Subiaco and nearby West Leederville and West Perth. Overall, a great place to work!