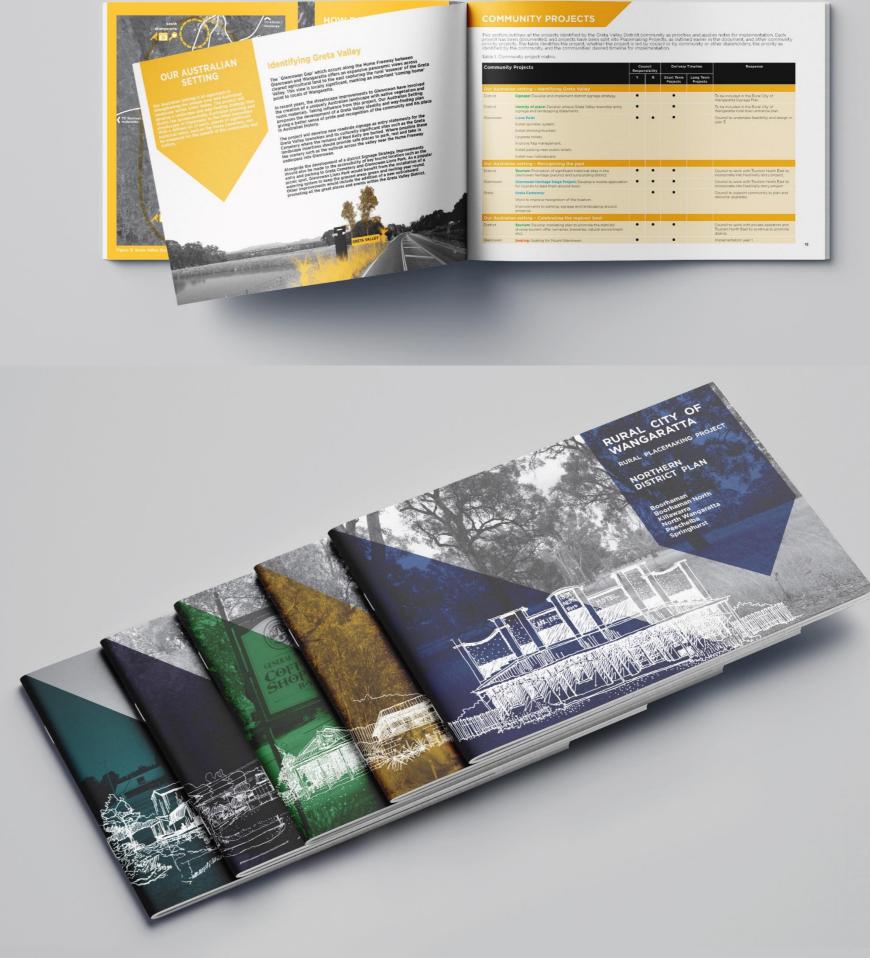

### Melbourne

| Community Projects |                                                                                                                                       | Council<br>Responsibility |   | Delivery Timeline      |                       | Response                                                                                             |  |
|--------------------|---------------------------------------------------------------------------------------------------------------------------------------|---------------------------|---|------------------------|-----------------------|------------------------------------------------------------------------------------------------------|--|
|                    |                                                                                                                                       | ۲                         | N | Short Term<br>Projects | Long Term<br>Projects |                                                                                                      |  |
|                    |                                                                                                                                       |                           |   |                        |                       |                                                                                                      |  |
| District           | Signage: Develop and implement district signage strategy.                                                                             | •                         |   | •                      |                       | To be included in the Rural City of<br>Wangaratta Signage Plan                                       |  |
| District           | Identity of place: Develop unique Greta Valley township entry<br>signage and landscaping statements.                                  | •                         |   | •                      |                       | To be included in the Rural City of<br>Wangaratta rural town entrance plan                           |  |
| Genrowan           | Lions Park:                                                                                                                           | •                         | • | •                      |                       | Council to undertake feasibility and design in year 3.                                               |  |
|                    | Install sprinkler system.                                                                                                             |                           |   |                        |                       |                                                                                                      |  |
|                    | Install drinking fountain.                                                                                                            |                           |   |                        |                       |                                                                                                      |  |
|                    | Upgrade toilets.                                                                                                                      |                           |   |                        |                       |                                                                                                      |  |
|                    | Improve flag management.                                                                                                              |                           |   |                        |                       |                                                                                                      |  |
|                    | Install parking near public toilets.                                                                                                  |                           |   |                        |                       |                                                                                                      |  |
|                    | Install new noticeboard                                                                                                               |                           |   |                        |                       |                                                                                                      |  |
|                    |                                                                                                                                       |                           |   |                        |                       |                                                                                                      |  |
| District           | Tourism: Promotion of significant historical sites in the<br>Glenrowan heritage precinct and surrounding district.                    | •                         | • | •                      |                       | Council to work with Tourism North East to<br>incorporate into Ned Kelly story project,              |  |
| Glenrowan          | Glenrowan Heritage Siege Project: Develop a mobile application<br>for tourists to lead them around town.                              | •                         | • | •                      |                       | Council to work with Tourism North East to<br>incorporate into Ned Kelly story project               |  |
| Greta              | Greta Cometery:                                                                                                                       |                           | • | •                      |                       | Council to support community to plan and                                                             |  |
|                    | Work to improve recognition of the location                                                                                           |                           |   |                        |                       | resource upgrades.                                                                                   |  |
|                    | Improvements to parking, signage and landscaping around<br>entrance.                                                                  |                           |   |                        |                       |                                                                                                      |  |
|                    |                                                                                                                                       |                           |   |                        |                       |                                                                                                      |  |
| District           | Tourism: Develop marketing plan to promote the districts'<br>diverse tourism offer (wineries, breweries, natural environment<br>etc). | •                         | • | •                      |                       | Council to work with private operators and<br>Tourism North East to continue to promote<br>district. |  |
|                    | Seating: Seating for Mount Glenrowan                                                                                                  |                           |   |                        |                       | Implementation year 1                                                                                |  |