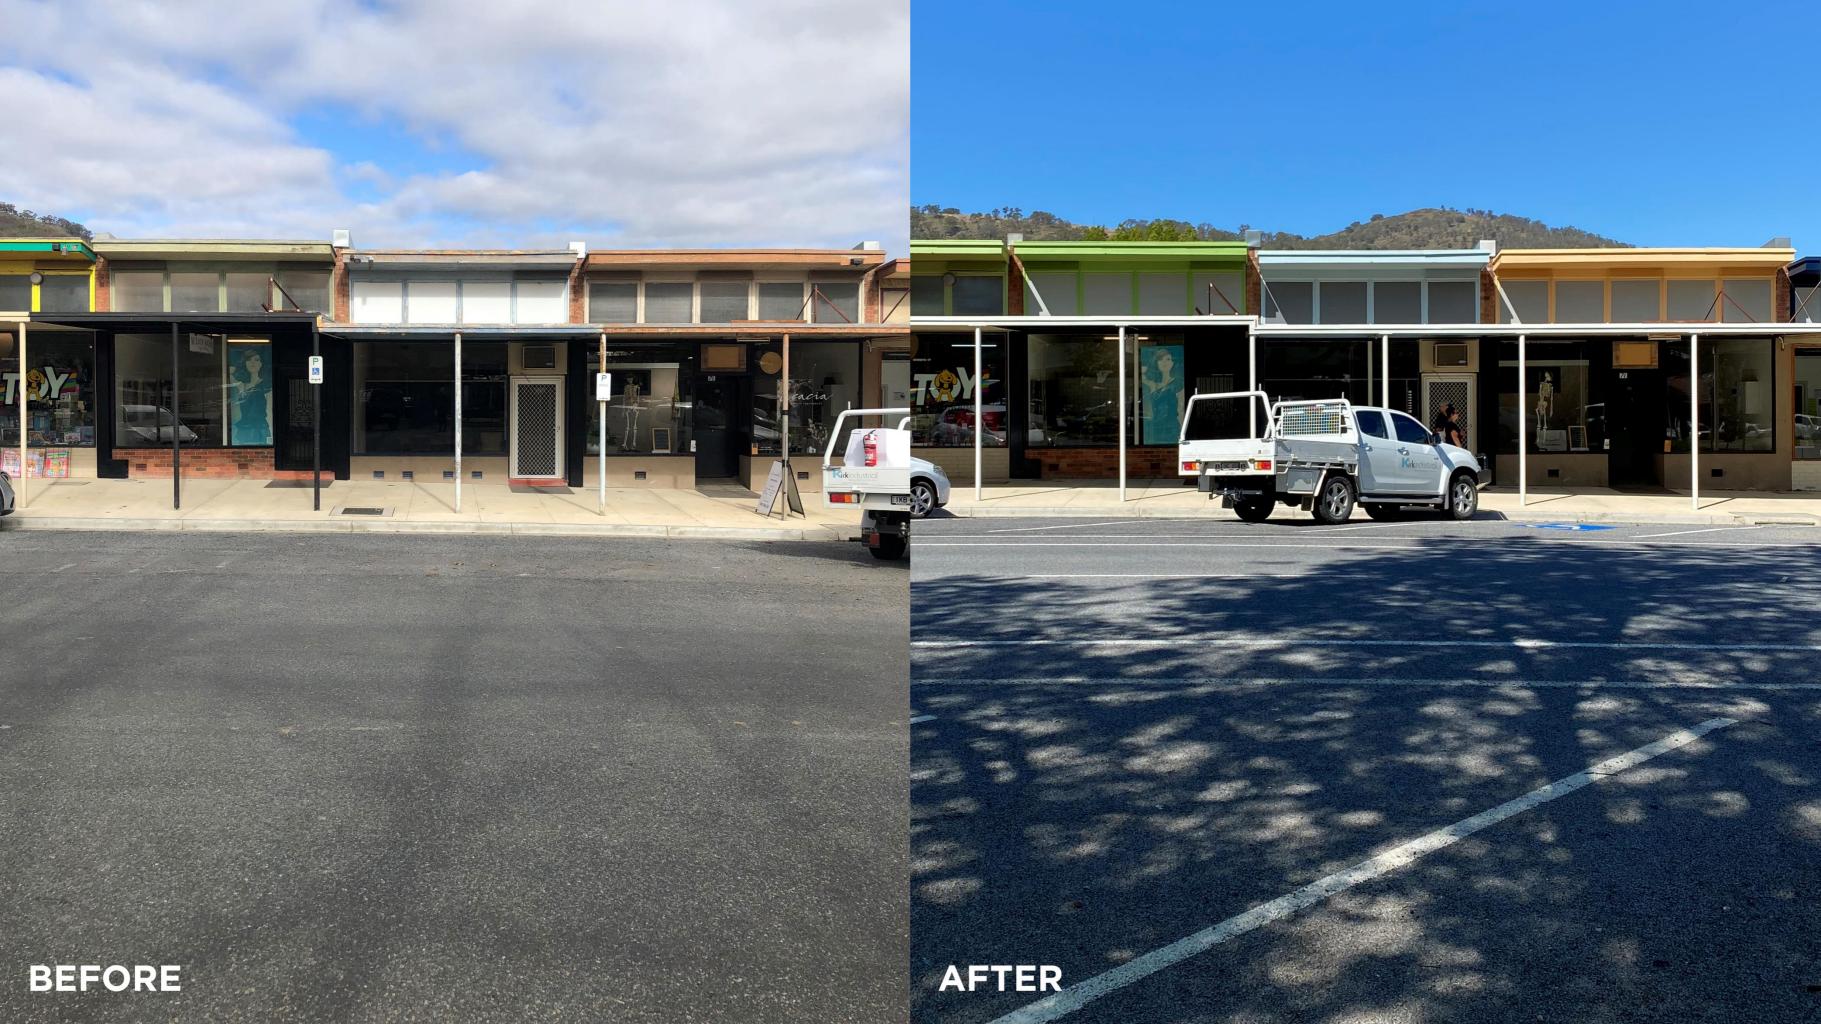

### Melbourne

| Community Projects |                                                                                                                                       | Council<br>Responsibility |   | Delivery Timeline      |                       | Response                                                                                             |  |
|--------------------|---------------------------------------------------------------------------------------------------------------------------------------|---------------------------|---|------------------------|-----------------------|------------------------------------------------------------------------------------------------------|--|
|                    |                                                                                                                                       | ۲                         | N | Short Term<br>Projects | Long Term<br>Projects |                                                                                                      |  |
|                    |                                                                                                                                       |                           |   |                        |                       |                                                                                                      |  |
| District           | Signage: Develop and implement district signage strategy.                                                                             | •                         |   | •                      |                       | To be included in the Rural City of<br>Wangaratta Signage Plan                                       |  |
| District           | Identity of place: Develop unique Greta Valley township entry<br>signage and landscaping statements.                                  | •                         |   | •                      |                       | To be included in the Rural City of<br>Wangaratta rural town entrance plan                           |  |
| Genrowan           | Lions Park:                                                                                                                           | •                         | • | •                      |                       | Council to undertake feasibility and design in year 3.                                               |  |
|                    | Install sprinkler system.                                                                                                             |                           |   |                        |                       |                                                                                                      |  |
|                    | Install drinking fountain.                                                                                                            |                           |   |                        |                       |                                                                                                      |  |
|                    | Upgrade toilets.                                                                                                                      |                           |   |                        |                       |                                                                                                      |  |
|                    | Improve flag management.                                                                                                              |                           |   |                        |                       |                                                                                                      |  |
|                    | Install parking near public toilets.                                                                                                  |                           |   |                        |                       |                                                                                                      |  |
|                    | Install new noticeboard                                                                                                               |                           |   |                        |                       |                                                                                                      |  |
|                    |                                                                                                                                       |                           |   |                        |                       |                                                                                                      |  |
| District           | Tourism: Promotion of significant historical sites in the<br>Glenrowan heritage precinct and surrounding district.                    | •                         | • | •                      |                       | Council to work with Tourism North East to<br>incorporate into Ned Kelly story project,              |  |
| Glenrowan          | Glenrowan Heritage Siege Project: Develop a mobile application<br>for tourists to lead them around town.                              | •                         | • | •                      |                       | Council to work with Tourism North East to<br>incorporate into Ned Kelly story project               |  |
| Greta              | Greta Cometery:                                                                                                                       |                           | • | •                      |                       | Council to support community to plan and                                                             |  |
|                    | Work to improve recognition of the location                                                                                           |                           |   |                        |                       | resource upgrades.                                                                                   |  |
|                    | Improvements to parking, signage and landscaping around<br>entrance.                                                                  |                           |   |                        |                       |                                                                                                      |  |
|                    |                                                                                                                                       |                           |   |                        |                       |                                                                                                      |  |
| District           | Tourism: Develop marketing plan to promote the districts'<br>diverse tourism offer (wineries, breweries, natural environment<br>etc). | •                         | • | •                      |                       | Council to work with private operators and<br>Tourism North East to continue to promote<br>district. |  |
|                    | Seating: Seating for Mount Glenrowan                                                                                                  |                           |   |                        |                       | Implementation year 1                                                                                |  |