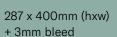

#### **Specifications**

Double-page spread

287 x 200mm (hxw) + 3mm bleed

143.5 x 200mm (hxw) + 3mm bleed

287 x 200mm (hxw) + 3mm bleed