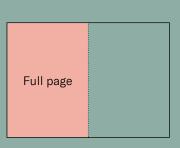

#### Rates per quarterly issue

| Double-page spread                                                   | AUD 4350 +GST                                                |  |
|----------------------------------------------------------------------|--------------------------------------------------------------|--|
| Full page                                                            | AUD 2600 +GST                                                |  |
| Half page                                                            | AUD 1700 +GST                                                |  |
| LOADINGS                                                             | Inside cover (front or back) +20%<br>Outside back cover +15% |  |
| MULTIPLE ISSUE DISCOUNT (Booking multiple issues in one transaction) | Two issues -5% Three issues -10% Four issues -15%            |  |

#### **Specifications**

Double-page spread

287 x 200mm (hxw) + 3mm bleed

143.5 x 200mm (hxw) + 3mm bleed

287 x 200mm (hxw) + 3mm bleed