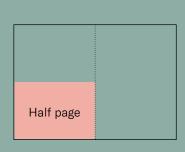

#### Rates per quarterly issue

| Double-page spread                                                   | AUD 4350 +GST                                                |  |
|----------------------------------------------------------------------|--------------------------------------------------------------|--|
| Full page                                                            | AUD 2600 +GST                                                |  |
| Half page                                                            | AUD 1700 +GST                                                |  |
| LOADINGS                                                             | Inside cover (front or back) +20%<br>Outside back cover +15% |  |
| MULTIPLE ISSUE DISCOUNT (Booking multiple issues in one transaction) | Two issues -5% Three issues -10% Four issues -15%            |  |

#### **Specifications**

Double-page spread

287 x 200mm (hxw) + 3mm bleed

143.5 x 200mm (hxw) + 3mm bleed

287 x 200mm (hxw) + 3mm bleed