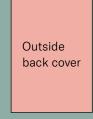

#### Rates per quarterly issue

| Double-page spread                                                   | AUD 4350 +GST                                                |  |
|----------------------------------------------------------------------|--------------------------------------------------------------|--|
| Full page                                                            | AUD 2600 +GST                                                |  |
| Half page                                                            | AUD 1700 +GST                                                |  |
| LOADINGS                                                             | Inside cover (front or back) +20%<br>Outside back cover +15% |  |
| MULTIPLE ISSUE DISCOUNT (Booking multiple issues in one transaction) | Two issues -5% Three issues -10% Four issues -15%            |  |