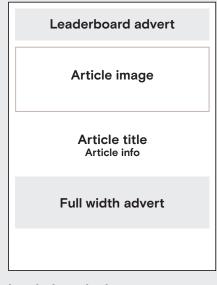

## EDM

Leaderboard advert JPG or GIF file: 150 x 610px (H x W)

**Full width advert** JPG or GIF file: 241 x 610px (H x W)