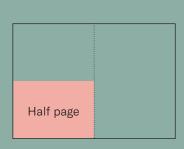

#### Rates per quarterly issue

| Double-page spread                                                   | AUD 4350 +GST                                                |
|----------------------------------------------------------------------|--------------------------------------------------------------|
| Full page                                                            | AUD 2600 +GST                                                |
| Half page                                                            | AUD 1700 +GST                                                |
| LOADINGS                                                             | Inside cover (front or back) +20%<br>Outside back cover +15% |
| MULTIPLE ISSUE DISCOUNT (Booking multiple issues in one transaction) | Two issues -10%                                              |

#### **Specifications**

Double-page spread

280 x 225mm (hxw) + 3mm bleed

140 x 225mm (hxw) + 3mm bleed

280x 225mm (hxw) + 3mm bleed