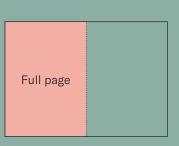

#### Rates per quarterly issue

| Double-page spread                                                   | AUD 4350 +GST                                                |
|----------------------------------------------------------------------|--------------------------------------------------------------|
| Full page                                                            | AUD 2600 +GST                                                |
| Half page                                                            | AUD 1700 +GST                                                |
| LOADINGS                                                             | Inside cover (front or back) +20%<br>Outside back cover +15% |
| MULTIPLE ISSUE DISCOUNT (Booking multiple issues in one transaction) | Two issues -10%                                              |

#### **Specifications**

Double-page spread

280 x 225mm (hxw) + 3mm bleed

140 x 225mm (hxw) + 3mm bleed

280x 225mm (hxw) + 3mm bleed